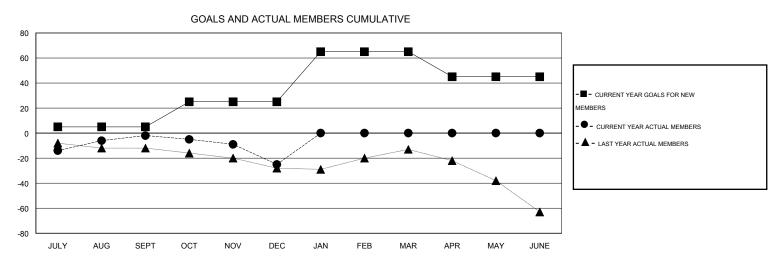

0

JULY

AUG

SEPT

OCT

NOV

DEC

JAN

FEB

MAR

APR

MAY

JUNE

| Members  RESULTS FOR 2016-2017 |     |    |    |     |  |  |  |  |  |
|--------------------------------|-----|----|----|-----|--|--|--|--|--|
|                                |     |    |    |     |  |  |  |  |  |
| JULY/AUG/SEPT                  | 5   | 47 | 49 | -2  |  |  |  |  |  |
| OCT/NOV/DEC                    | 20  | 10 | 33 | -23 |  |  |  |  |  |
| JAN/FEB/MAR                    | 40  | 0  | 0  | 0   |  |  |  |  |  |
| APR/MAY/JUNE                   | -20 | 0  | 0  | 0   |  |  |  |  |  |